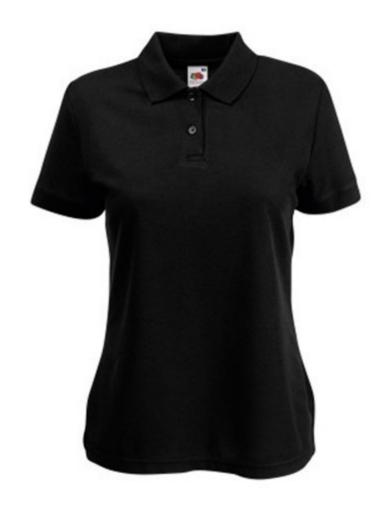

# FRUIT OF THE LOOM, 65/35 LADIES POLO, WOMEN'S POLO SHIRT, BLACK, 2XL

# **Specification**

Fruit of the Loom, 65/35 Ladies Polo, women's polo shirt, black, 2XL. Polo shirt for women, composed of 65% cotton and 35% polyester, T-shirt 230gm / m2. Guaranteed 60 degree wash, lightly strung, button-down buttons, classic polo shirt, normal cut. Branding: embroidery, flex, flock, sieve